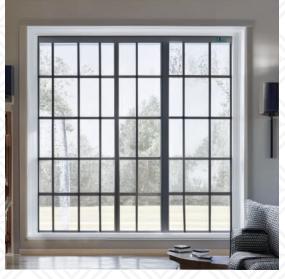

## **Profile Windows:**

Casement Windows

Enjoy light and air your way with customizable options.

Sliding Windows

Blend elegance with functionality seamlessly.

Awning Windows:
Ideal for privacy and ventilation in essential spaces.

Tilt and Turn Windows:
Effortless control, ventilation, and easy cleaning.

Fixed Windows:
Unobstructed views, insulation, and design freedom.

Arch Windows:
A touch of architectural beauty.